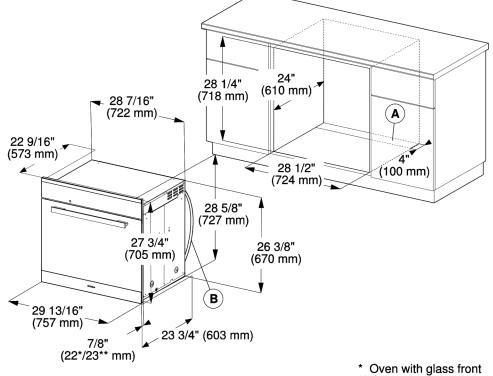

#### SPECIFICATIONS

| 28 <sup>7</sup> / <sub>16</sub> " (722 mm)                                                                                                                                                                                                                                                                                                                                                                                                                                                            |
|-------------------------------------------------------------------------------------------------------------------------------------------------------------------------------------------------------------------------------------------------------------------------------------------------------------------------------------------------------------------------------------------------------------------------------------------------------------------------------------------------------|
| 27³/₄" (705 mm)                                                                                                                                                                                                                                                                                                                                                                                                                                                                                       |
| 23³/₄" (603 mm)                                                                                                                                                                                                                                                                                                                                                                                                                                                                                       |
| 22" (558 mm)                                                                                                                                                                                                                                                                                                                                                                                                                                                                                          |
| 29 <sup>13</sup> /16" (757 mm) W x 28 <sup>5</sup> /8" (727 mm) H<br>x <sup>7</sup> /8" (22mm) D                                                                                                                                                                                                                                                                                                                                                                                                      |
|                                                                                                                                                                                                                                                                                                                                                                                                                                                                                                       |
| 28¹/2" (724 mm)                                                                                                                                                                                                                                                                                                                                                                                                                                                                                       |
| 24" (610 mm)                                                                                                                                                                                                                                                                                                                                                                                                                                                                                          |
| 28 <sup>1</sup> / <sub>4</sub> " (718 mm)                                                                                                                                                                                                                                                                                                                                                                                                                                                             |
| 250 lbs (113 kg)                                                                                                                                                                                                                                                                                                                                                                                                                                                                                      |
| Cut-out 4" x 28" (100 cm x 720 cm) in the bottom of the cabinet for power cord and ventilation                                                                                                                                                                                                                                                                                                                                                                                                        |
|                                                                                                                                                                                                                                                                                                                                                                                                                                                                                                       |
| Connect to a cold water supply only. Must be<br>connected to a shut-off valve. The water shut-<br>off valve must be accessible after installation.<br>The water pressure must be between 14.5 psi<br>(1 bar) and may not exceed 145 psi (10 bar). If<br>the pressure is higher than 145 psi (10 bar), a<br>pressure reducing valve must be installed. The<br>supplied hose has a length of 4'11" (1.5 m). The<br>hose must not be shortened. The entire hose<br>length must not exceed 24'7" (7.5 m). |
| Supplied hose: flexible braided 4'11"<br>(1.5 m) with 3/8" Compression fitting for<br>connection to a shut off valve.                                                                                                                                                                                                                                                                                                                                                                                 |
|                                                                                                                                                                                                                                                                                                                                                                                                                                                                                                       |
| 120/240V, 60Hz, 30A<br>120/208V, 60Hz, 30A                                                                                                                                                                                                                                                                                                                                                                                                                                                            |
| NEMA 14-30 plug, 6 ft (1.8 m)                                                                                                                                                                                                                                                                                                                                                                                                                                                                         |
|                                                                                                                                                                                                                                                                                                                                                                                                                                                                                                       |
|                                                                                                                                                                                                                                                                                                                                                                                                                                                                                                       |
| 216 lbs (98 kg)                                                                                                                                                                                                                                                                                                                                                                                                                                                                                       |
| 216 lbs (98 kg)<br>32 <sup>11</sup> / <sub>16</sub> " W x 35 <sup>1</sup> / <sub>16</sub> " H x 30 <sup>5</sup> / <sub>16</sub> " L                                                                                                                                                                                                                                                                                                                                                                   |
|                                                                                                                                                                                                                                                                                                                                                                                                                                                                                                       |
|                                                                                                                                                                                                                                                                                                                                                                                                                                                                                                       |
| 32 <sup>11</sup> / <sub>16</sub> " W x 35 <sup>1</sup> / <sub>16</sub> " H x 30 <sup>5</sup> / <sub>16</sub> " L                                                                                                                                                                                                                                                                                                                                                                                      |
|                                                                                                                                                                                                                                                                                                                                                                                                                                                                                                       |

### **PRODUCT VIEWS**

Isometric View

Front View

#### **PRODUCT VIEWS**

Top View

\* Oven with glass front \*\* Oven with metal front