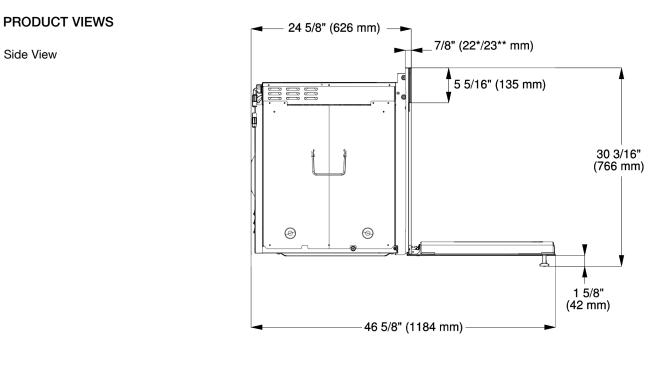

#### **PRODUCT VIEWS**

Top View

\* Oven with glass front \*\* Oven with metal front