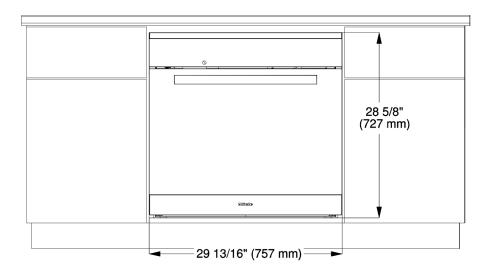

### INSTALLATION SPECIFICATIONS

Undercounter Installation

Cut-out (4" x 28" / 100 mm x 720 mm) in the bottom of the cabinet for power  $(\mathbf{A})$ cord and ventilation

\*\* Oven with metal front

Míele

Undercounter Installation Front view