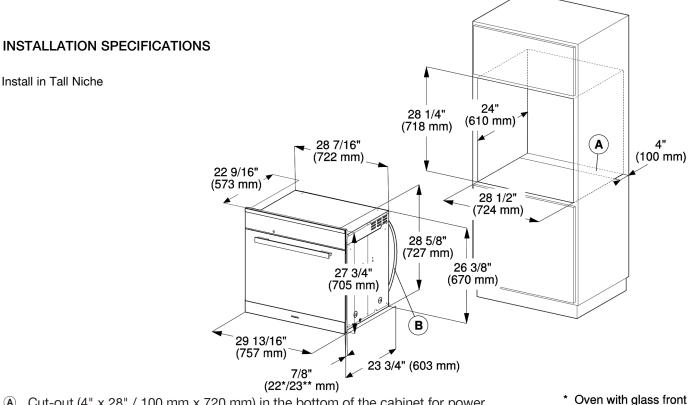

#### SPECIFICATIONS

| 28 <sup>7</sup> / <sub>16</sub> " (722 mm)                                                                                                                                                                                                                                                                                                                                                                                                                                                            |
|-------------------------------------------------------------------------------------------------------------------------------------------------------------------------------------------------------------------------------------------------------------------------------------------------------------------------------------------------------------------------------------------------------------------------------------------------------------------------------------------------------|
| 27³/₄" (705 mm)                                                                                                                                                                                                                                                                                                                                                                                                                                                                                       |
| 23³/₄" (603 mm)                                                                                                                                                                                                                                                                                                                                                                                                                                                                                       |
| 22" (558 mm)                                                                                                                                                                                                                                                                                                                                                                                                                                                                                          |
| 29 <sup>13</sup> /16" (757 mm) W x 28 <sup>5</sup> /8" (727 mm) H<br>x <sup>7</sup> /8" (22mm) D                                                                                                                                                                                                                                                                                                                                                                                                      |
|                                                                                                                                                                                                                                                                                                                                                                                                                                                                                                       |
| 28¹/2" (724 mm)                                                                                                                                                                                                                                                                                                                                                                                                                                                                                       |
| 24" (610 mm)                                                                                                                                                                                                                                                                                                                                                                                                                                                                                          |
| 28 <sup>1</sup> / <sub>4</sub> " (718 mm)                                                                                                                                                                                                                                                                                                                                                                                                                                                             |
| 250 lbs (113 kg)                                                                                                                                                                                                                                                                                                                                                                                                                                                                                      |
| Cut-out 4" x 28" (100 cm x 720 cm) in the bottom of the cabinet for power cord and ventilation                                                                                                                                                                                                                                                                                                                                                                                                        |
|                                                                                                                                                                                                                                                                                                                                                                                                                                                                                                       |
| Connect to a cold water supply only. Must be<br>connected to a shut-off valve. The water shut-<br>off valve must be accessible after installation.<br>The water pressure must be between 14.5 psi<br>(1 bar) and may not exceed 145 psi (10 bar). If<br>the pressure is higher than 145 psi (10 bar), a<br>pressure reducing valve must be installed. The<br>supplied hose has a length of 4'11" (1.5 m). The<br>hose must not be shortened. The entire hose<br>length must not exceed 24'7" (7.5 m). |
| Supplied hose: flexible braided 4'11"<br>(1.5 m) with 3/8" Compression fitting for<br>connection to a shut off valve.                                                                                                                                                                                                                                                                                                                                                                                 |
|                                                                                                                                                                                                                                                                                                                                                                                                                                                                                                       |
| 120/240V, 60Hz, 30A<br>120/208V, 60Hz, 30A                                                                                                                                                                                                                                                                                                                                                                                                                                                            |
| NEMA 14-30 plug, 6 ft (1.8 m)                                                                                                                                                                                                                                                                                                                                                                                                                                                                         |
|                                                                                                                                                                                                                                                                                                                                                                                                                                                                                                       |
|                                                                                                                                                                                                                                                                                                                                                                                                                                                                                                       |
| 216 lbs (98 kg)                                                                                                                                                                                                                                                                                                                                                                                                                                                                                       |
| 216 lbs (98 kg)<br>32 <sup>11</sup> / <sub>16</sub> " W x 35 <sup>1</sup> / <sub>16</sub> " H x 30 <sup>5</sup> / <sub>16</sub> " L                                                                                                                                                                                                                                                                                                                                                                   |
|                                                                                                                                                                                                                                                                                                                                                                                                                                                                                                       |
|                                                                                                                                                                                                                                                                                                                                                                                                                                                                                                       |
| 32 <sup>11</sup> / <sub>16</sub> " W x 35 <sup>1</sup> / <sub>16</sub> " H x 30 <sup>5</sup> / <sub>16</sub> " L                                                                                                                                                                                                                                                                                                                                                                                      |
|                                                                                                                                                                                                                                                                                                                                                                                                                                                                                                       |

### INSTALLATION SPECIFICATIONS

Undercounter Installation

Cut-out (4" x 28" / 100 mm x 720 mm) in the bottom of the cabinet for power  $(\mathbf{A})$ cord and ventilation

\*\* Oven with metal front

Míele

Undercounter Installation Front view