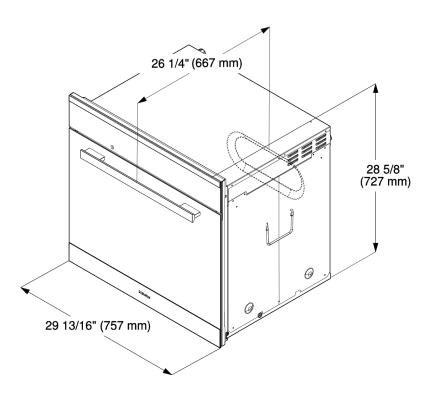

### **PRODUCT VIEWS**

Isometric View

Front View

#### **PRODUCT VIEWS**

Top View

\* Oven with glass front \*\* Oven with metal front