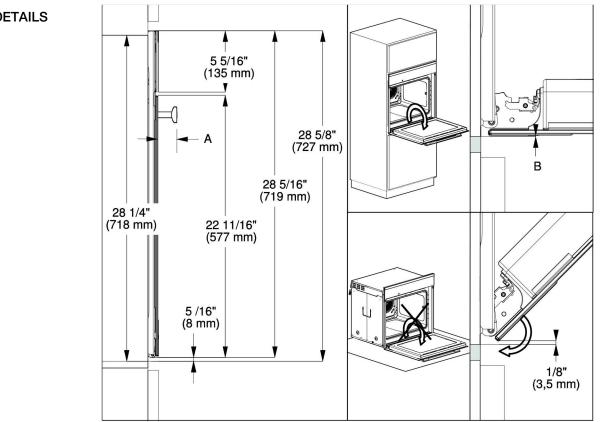

### DOOR SWING DETAILS

H 6880 BP HVBR Page 6 of 8 Specification Sheets TRS 09222015

- Cut-out (4" x 28" / 100 mm x 720 mm) in the bottom of the cabinet for power A \*\* Oven with metal front cord and ventilation
- В Power cord with plug