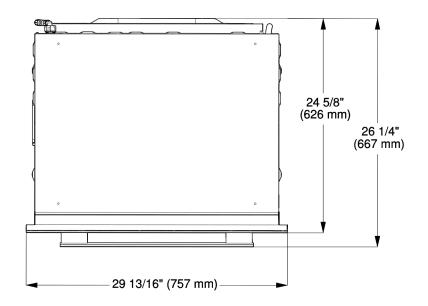

### INSTALLATION SPECIFICATIONS

Undercounter Installation

Cut-out (4" x 28" / 100 mm x 720 mm) in the bottom of the cabinet for power  $(\mathbf{A})$ cord and ventilation

\*\* Oven with metal front

Míele

Undercounter Installation Front view