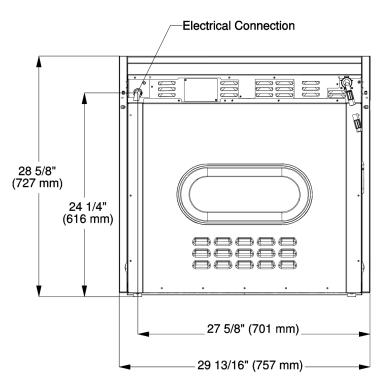

### DOOR SWING DETAILS

H 6880 BP HVBR Page 6 of 8 Specification Sheets TRS 09222015

- Cut-out (4" x 28" / 100 mm x 720 mm) in the bottom of the cabinet for power A \*\* Oven with metal front cord and ventilation
- В Power cord with plug