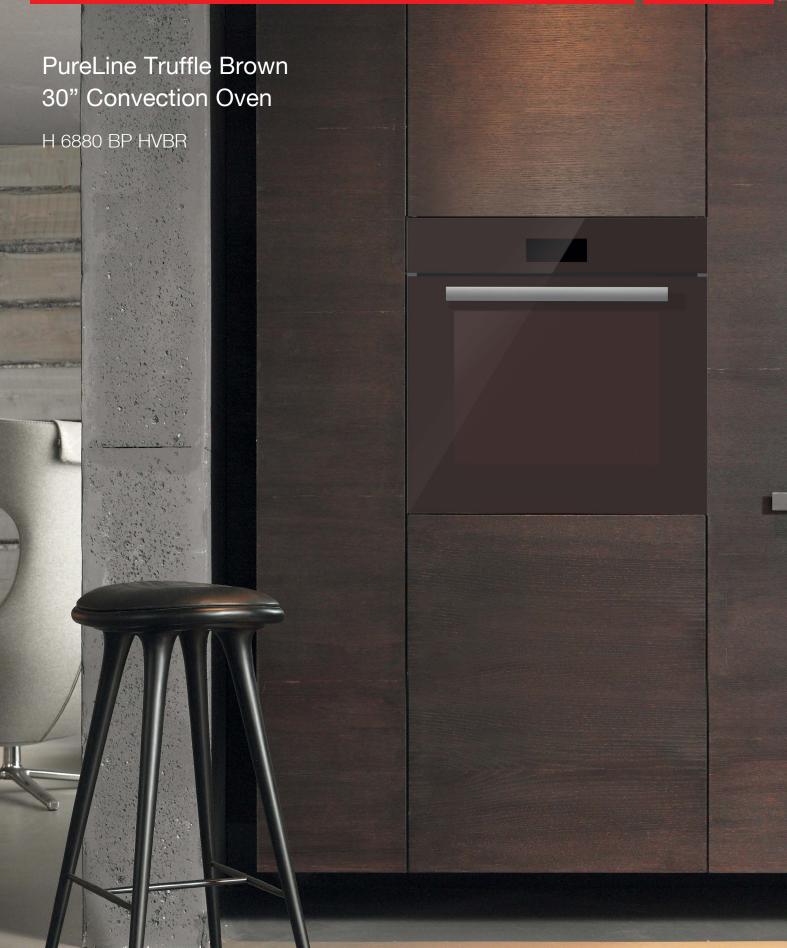

### H 6880 BP HVBR Features:

- M Touch controls are both easy to operate and navigate. An intuitive swipe of the screen will quickly lead you to your desired selection
- Self Clean Oven
- 19 Operating Modes including Moisture Plus (plumbed only) increases the humidity in the oven optimizing the cooking of a variety of foods
- MasterChef Plus fully functional automatic programs to create 15 different types of bread at home
- MasterChef menu offers over 100 food types to cook to perfection
- Wireless Roast Probe for safe. easy handling and perfect roasting results
- Favorites up to 20 recipes
- Sabbath Program
- CleanGlass Door
- TwinPower Fans provide optimum and even distribution of hot air
- Soft Open and Soft Close for easier handling
- The simple yet sleek Silhouette handle seems to float enhancing its modern design lines