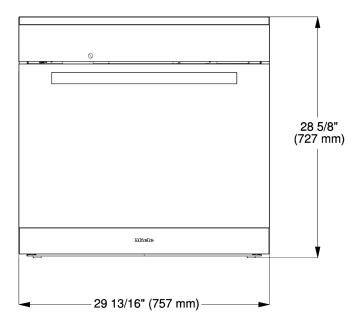

|
|                                                                                                                                                                                                                                                                                                                                                                                                                                                                                                       |



### HANDLE SPECIFICATIONS





### **PRODUCT VIEWS**

Isometric View



Front View





#### **PRODUCT VIEWS**

Top View











\* Oven with glass front \*\* Oven with metal front



### DOOR SWING DETAILS

H 6880 BP HVBR Page 6 of 8 Specification Sheets TRS 09222015





- Cut-out (4" x 28" / 100 mm x 720 mm) in the bottom of the cabinet for power A \*\* Oven with metal front cord and ventilation
- В Power cord with plug

### INSTALLATION SPECIFICATIONS

Undercounter Installation



Cut-out (4" x 28" / 100 mm x 720 mm) in the bottom of the cabinet for power  $(\mathbf{A})$ cord and ventilation

\*\* Oven with metal front

Míele

Undercounter Installation Front view