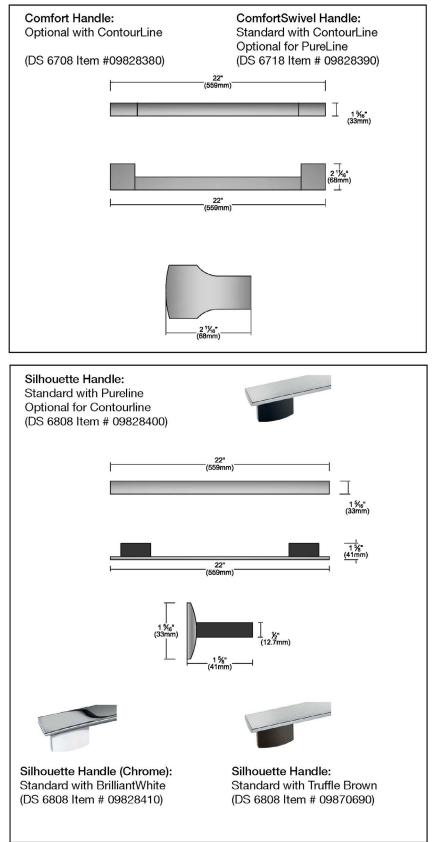

|
|                                                                                                                                                                                                                                                                                                                                                                                                                                                                                                       |



### HANDLE SPECIFICATIONS





### **PRODUCT VIEWS**

Isometric View



Front View





#### **PRODUCT VIEWS**

Top View











\* Oven with glass front \*\* Oven with metal front



### DOOR SWING DETAILS

H 6880 BP HVBR Page 6 of 8 Specification Sheets TRS 09222015





- Cut-out (4" x 28" / 100 mm x 720 mm) in the bottom of the cabinet for power A \*\* Oven with metal front cord and ventilation
- В Power cord with plug

### INSTALLATION SPECIFICATIONS

Undercounter Installation



Cut-out (4" x 28" / 100 mm x 720 mm) in the bottom of the cabinet for power  $(\mathbf{A})$ cord and ventilation

\*\* Oven with metal front

Míele

Undercounter Installation Front view